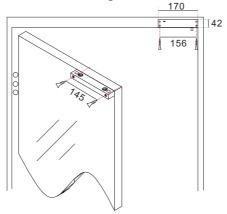

Installation Electric Lock

## Installation Manual

External Installation Electric Lock Model NI-610 is special for all glass-made door. Time delay Setting can keep the bolt open/close status in a certain period. So when it connects to Access control, it can make some employee enter or exit the door simultaneously. It also can check the position of lock and door.

| Specifications:   |                       |
|-------------------|-----------------------|
| Working Mode      | Fail Safe/Fail Secure |
| Input Voltage     | 12VDC                 |
| Start-up Current  | 0.90A                 |
| Operating Current | 0.25A                 |
| Dimension         | 170mm×43mm×40mm       |
| Weight            | 0.6kg                 |

#### **Time Delay Setting**







## **Installation Diagram**





### Wiring Diagram



POWER RED +12VDC BLACK -GND LOCK SENSOR YELLOW NC BLUE NO WHITE COM