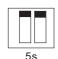

# NI-610 External Installation Electric Lock

## Installation Manual

External Installation Electric Lock Model NI-610 is special for all glass-made door. Time delay Setting can keep the bolt open/close status in a certain period. So when it connects to Access control, it can make some employee enter or exit the door simultaneously. It also can check the position of lock and door.

| Specifications:   |                       |
|-------------------|-----------------------|
| Working Mode      | Fail Safe/Fail Secure |
| Input Voltage     | 12VDC                 |
| Start-up Current  | 0.90A                 |
| Operating Current | 0.25A                 |
| Dimension         | 170mm×43mm×40mm       |
| Weight            | 0.6kg                 |

#### **Time Delay Setting**







## **Installation Diagram**





### Wiring Diagram



POWER RED +12VDC BLACK -GND LOCK SENSOR YELLOW NC BLUE NO WHITE COM