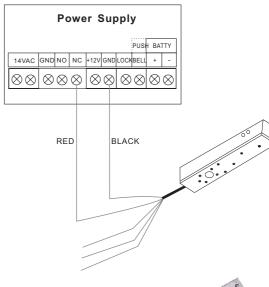

### Wiring Diagram

POWER RED +12VDC BLACK -GND LOCK SENSOR YELLOW NC BLUE NO WHITE COM