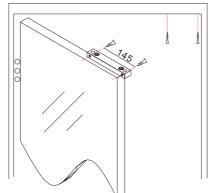

stallation Electric Lock

## Installation Manual

External Installation Electric Lock Model NI-610 is special for all glass-made door. Time delay Setting can keep the bolt open/close status in a certain period. So when it connects to Access control, it can make some employee enter or exit the door simultaneously. It also can check the position of lock and door.

| Specifications:   |                       |
|-------------------|-----------------------|
| Working Mode      | Fail Safe/Fail Secure |
| Input Voltage     | 12VDC                 |
| Start-up Current  | 0.90A                 |
| Operating Current | 0.25A                 |
| Dimension         | 170mm×43mm×40mm       |
| Weight            | 0.6kg                 |

#### **Time Delay Setting**







## **Installation Diagram**





### Wiring Diagram



POWER RED +12VDC BLACK -GND LOCK SENSOR YELLOW NC BLUE NO WHITE COM