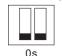

# NI-610 External Installation Electric Lock

## Installation Manual

External Installation Electric Lock Model NI-610 is special for all glass-made door. Time delay Setting can keep the bolt open/close status in a certain period. So when it connects to Access control, it can make some employee enter or exit the door simultaneously. It also can check the position of lock and door.

| Specifications:   |                       |
|-------------------|-----------------------|
| Working Mode      | Fail Safe/Fail Secure |
| Input Voltage     | 12VDC                 |
| Start-up Current  | 0.90A                 |
| Operating Current | 0.25A                 |
| Dimension         | 170mm×43mm×40mm       |
| Weight            | 0.6kg                 |

#### **Time Delay Setting**







## **Installation Diagram**





### Wiring Diagram



POWER RED +12VDC BLACK -GND LOCK SENSOR YELLOW NC BLUE NO WHITE COM