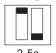

# NI-610 External Installation Electric Lock

## Installation Manual

External Installation Electric Lock Model NI-610 is special for all glass-made door. Time delay Setting can keep the bolt open/close status in a certain period. So when it connects to Access control, it can make some employee enter or exit the door simultaneously. It also can check the position of lock and door.

| Specifications:   |                       |
|-------------------|-----------------------|
| Working Mode      | Fail Safe/Fail Secure |
| Input Voltage     | 12VDC                 |
| Start-up Current  | 0.90A                 |
| Operating Current | 0.25A                 |
| Dimension         | 170mm×43mm×40mm       |
| Weight            | 0.6kg                 |

#### **Time Delay Setting**







## **Installation Diagram**





### Wiring Diagram



POWER RED +12VDC BLACK -GND LOCK SENSOR YELLOW NC BLUE NO WHITE COM